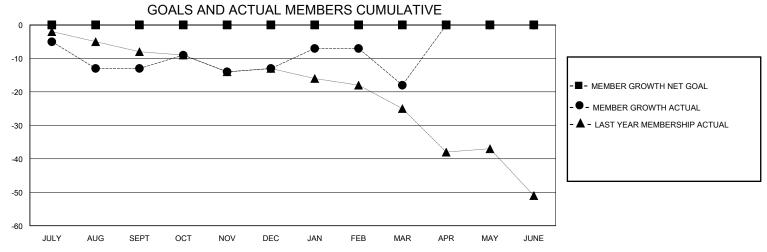

## **GMT**: **LOCATION NEBRASKA GMT CA** Clubs **Members RESULTS FOR 2023-2024 RESULTS FOR 2023-2024** NEW CLUB GOAL **NEW CLUBS** DROPPED CLUBS QUARTER MEMBER GROWTH NET MEMBER GROWTH DROPPED QUARTER **GOAL** MEMBERS ACTUAL **ACTUAL** (including transfers)